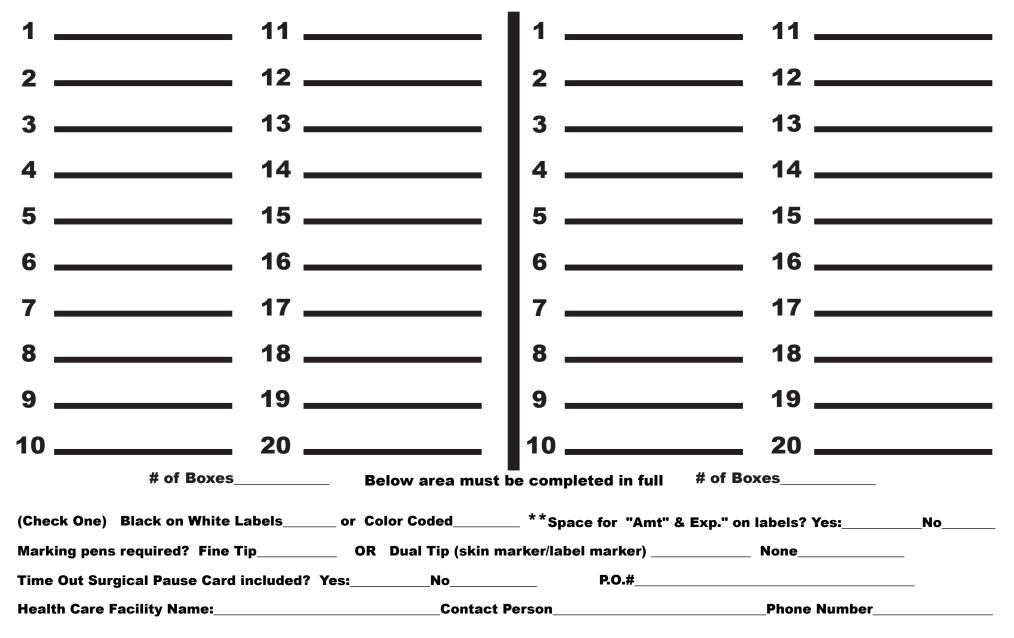

## PharmaTags Custom Order Form 20 labels per pack

Complete the Custom Order Form and fax to your distributor. RMAC Surgical Inc. **Fax:** 905-306-1755 Maximum 25 characters per label. Use only generic medication names.

\*\* 2006 JCAHO Requirement JCAHO recommends that you include Drug name, Strength, and Amount of drug on the sterile field (if not apparent from your containers) and Expiration time if the drug expires in less than 24 hours. You decide if you need to include Amt and Exp. on your labels. A PERMANENT WATERPROOF, SMUDGE-PROOF LABEL MARKER IS INDICATED FOR ALL LABELS. For Blank labels, print "BLANK" on the numbered line.

When duplicate labels are needed for solution bowls and medicine cups, print the same medication name again on the next line.